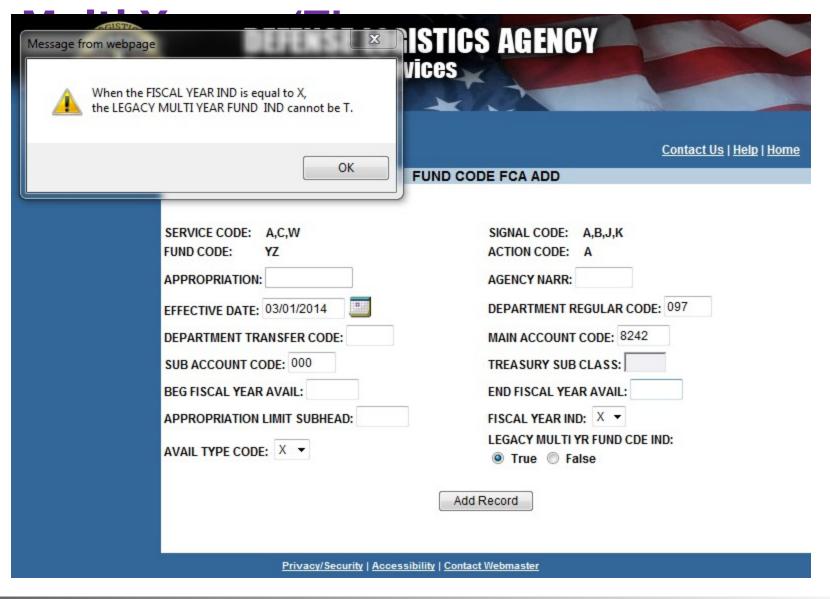

00  BEG FISCAL YEAR AVAIL:  APPROPRIATION LIMIT SUBHEAD:  AVAIL TYPE CODE: ▼ | SIGNAL CODE: A,B,J,K ACTION CODE: A  AGENCY NARR:  DEPARTMENT REGULAR CODE: 097  MAIN ACCOUNT CODE: 8242  TREASURY SUB CLASS:  END FISCAL YEAR AVAIL: 2014  FISCAL YEAR IND: # ▼  LEGACY MULTI YR FUND CDE IND:  True False  Add Record |
| Privacy/Security   Accessibil                                                                                                                                                                            | lity   Contact Webmaster                                                                                                                                                                                                                |



### FCA Edit Check - If FY Indicator = 'X',





# **FCA Edit Check - Change Date ≥ Today**





### FCB Edit Check - Duplicate Fund Code

GISTIO



# DEFENSE LOGISTICS AGENCY Transaction Services

**FUND CODE ERROR** 

Contact Us | Home

Error

#### **Duplicate Fund Code Record**

\* Press the browser's back button to re-enter correct record data, or press the continue button to enter new record data.

| SERVICE CODE | FUND CODE | ACTION CODE | DODAAC | EFFECTIVE DATE |
|--------------|-----------|-------------|--------|----------------|
| Α            | Y4        | D           | W9046W | 2014-02-21     |

Main Menu



#### FCB Edit Check - DoDAAC Not Found



# DEFENSE LOGISTICS AGENCY Transaction Services

FUND CODE FCB Record ERROR

Contact Us | Home

Error

#### DODAAC record not found

\* Press the browser's back button to re-e